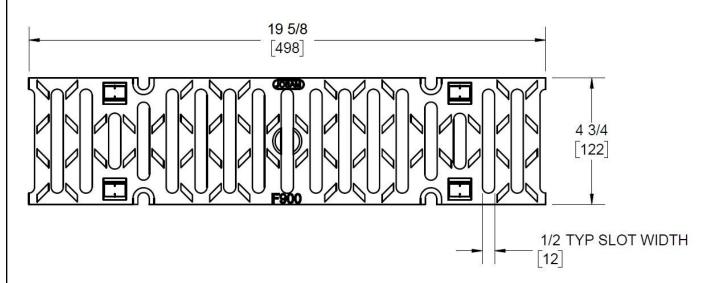

## 1-877-903-7246

www.trenchdrainsupply.com

Number Series CPS100

**100-DIS-F-PS** 

F Class Ductile Iron Slotted Grate
Pro Plus 100

NOTE: FREE AREA IS 28.6 SQ. IN. PER 1/2 METER GRATE

## **Specification**

JOSAM 100-DIS-F-PS EPOXY COATED, DUCTILE IRON SLOTTED GRATE WITH PRO-SNAP™ SECUREMENT. DESIGNED TO FIT PROPLUS 100 SIZE CHANNEL. MEETS CLASS F LOADING REQUIREMENTS. MEETS ADA SLOT REQUIREMENTS SUPPLIED BY TRENCH DRAIN SUPPLY.