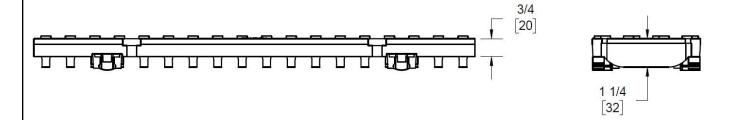

## 1-877-903-7246

www.trenchdrainsupply.com

Number Series CPS100

**100-DIS-F-PS** 

F Class Ductile Iron Slotted Grate
Pro Plus 100

NOTE: FREE AREA IS 28.6 SQ. IN. PER 1/2 METER GRATE

## **Specification**

JOSAM 100-DIS-F-PS EPOXY COATED, DUCTILE IRON SLOTTED GRATE WITH PRO-SNAP™ SECUREMENT. DESIGNED TO FIT PROPLUS 100 SIZE CHANNEL. MEETS CLASS F LOADING REQUIREMENTS. MEETS ADA SLOT REQUIREMENTS SUPPLIED BY TRENCH DRAIN SUPPLY.